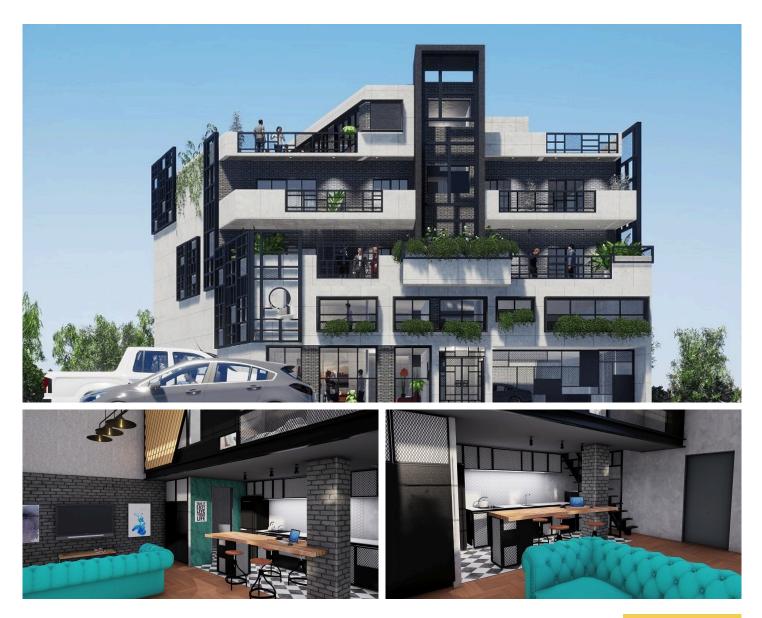

## **Building in the center of Limassol** #25815

The featured building is located in the center of Limassol, walking distance to the beach (350 meters) and 10 min driving to the new casino. Luxury office spaces with distinctive design features and a strictly functional air. Characteristically it's the industrial aesthetic, inspired by the celebrated New York loft look. Muted tones meet harsh, Crittal-style steel frames, exposed brick blends seamlessly with natural timber, and double-height ceilings let light flow through rugged yet refined interiors, adorned with Florentine tiles for an unexpected romantic touch. On the outside, restored brickwork and precast concrete façades set apart the development from neighboring listed buildings, adding urban luxury edge to Old Town Limassol.

<strong>Ground floor: </strong>3 Loft offices and common area (covered area 350 sq.m. and 7,3 sq.m. garden)

<b>First floor: </b>Covered area 193 sq.m. and covered verandas