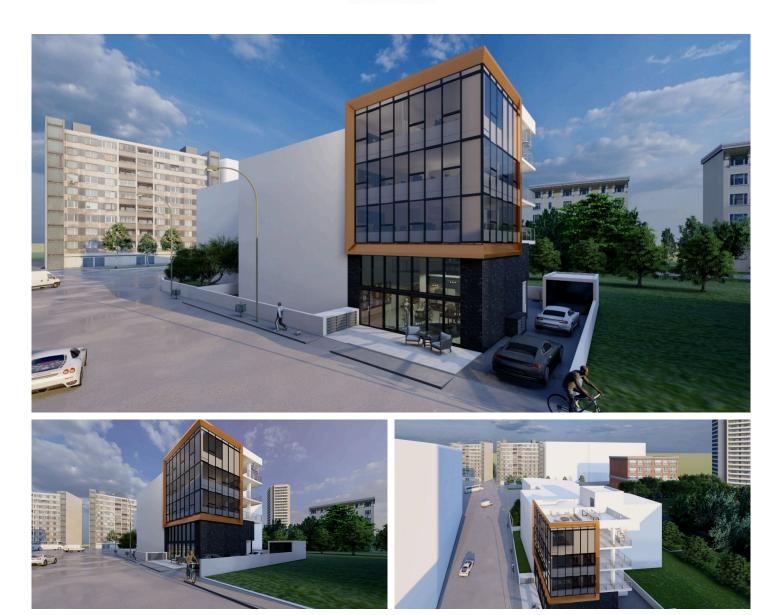

## **Commercial building in the center of Limassol** #49775

It's a fully commercial building, blending perfectly office and shop spaces in the very heart of Limassol. The structure has an impressively modern and elegant style offering a convenient planning solution with a high-quality finish. The building is equipped with underground parking which can be accessed through an electrical platform ensuring thus the privacy of your parking space. The building consists of 4 floors and a basement. The ground floor includes a lobby and a two-level retail space that are ideal for a showroom, on the second, third, and fourth floors there you can find elegant office spaces with a roof garden that enjoys ample city views.

The proximity to the nearby amenities is a breath away offering everything you may need for a business or comfortable living. The old city center is a step away to be explored and enjoyed.

<strong>Internal covered area: 345 sq.m.</strong>