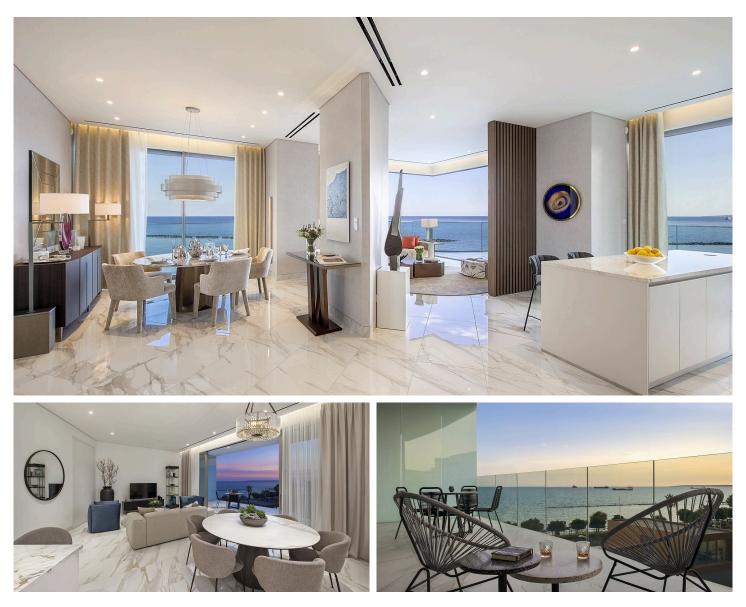

One of the most integrated beachfront developments in Cyprus – currently under construction on Limassol's coastline. This amazing development has a range of luxury apartments all with direct views of the sea on a remarkable coastal location. Its exceptional architecture allows residents to enjoy beachfront living in a serene and relaxed environment.

The apartments have a spacious living area, with large terraces extending the living room and main bedrooms with carefully selected natural materials and finishes. Dedicated resident lobbies and elevators, security, controlled access, and first-class parking facilities come together to provide complete peace of mind and privacy. This is a collaboration