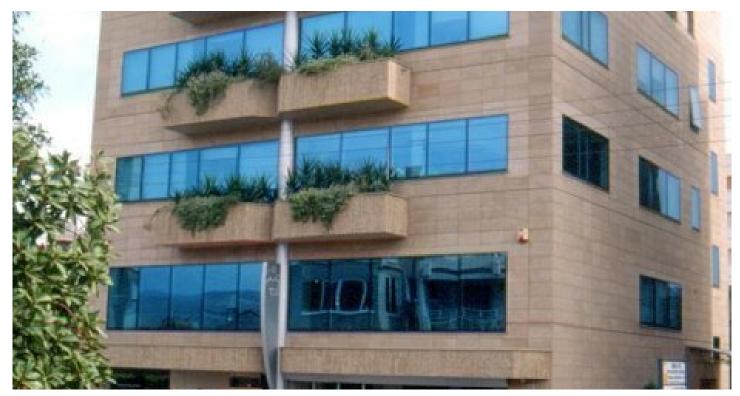

## \*Commercial building in the center of Limassol #65162

€2,750,000

The office building has been erected on a plot of land of 437 sq.m. along with one of the main roads leading from the center of Limassol to the highway. The building was finalized in October 1997.

- <strong>The building includes:</strong>
- Underground parking space of 356 sq.m.
- Shop on the ground floor of 197 sq.m. + 101 sq.m. of mezzanine
- 2 Office floors of 227 sq.m. are interconnected with each other through a staircase
- Penthouse/managers' office on the third floor of 95 sq.m. surrounded by 120 sq.m. of terraces and roof garden
- Common areas (staircase & lift) of 25 sq.m.
- The shop and the offices have separate entrances