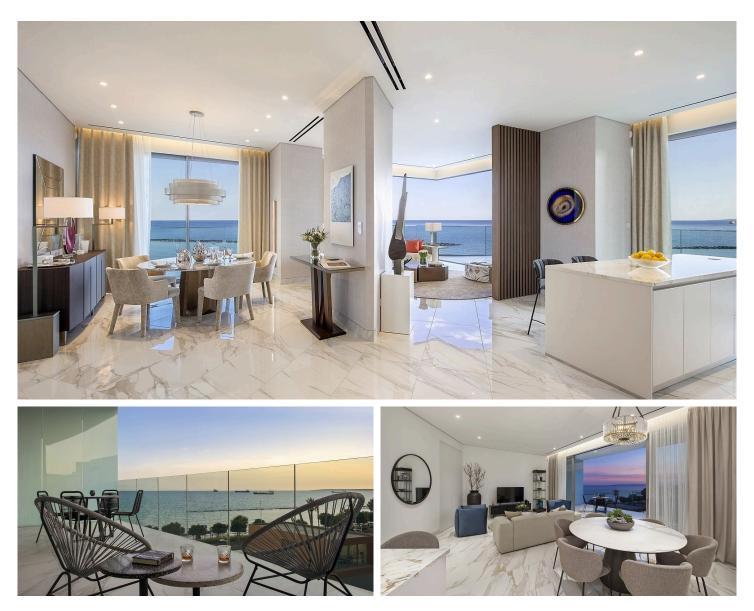

## €1,800,000 +VAT

One of the most integrated beachfront developments in Cyprus – currently under construction on Limassol's coastline. This amazing development has a range of luxury apartments all with direct views of the sea on a remarkable coastal location. Its exceptional architecture allows residents to enjoy beachfront living in a serene and relaxed environment.

The apartments have a spacious living area, with large terraces extending the living room and main bedrooms with carefully selected natural materials and finishes. Dedicated resident lobbies and elevators, security, controlled access, and first-class parking facilities come together to provide complete peace of mind and privacy. This is a collaboration of world-class architects, designers, and developers with local and high-rise expertise.