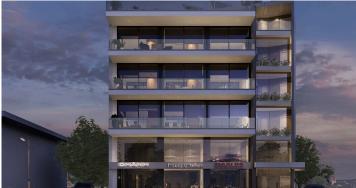

## \*Commercial building in Zakaki area #75845

**€3,125,000** +VAT

The modern office building is located in the cosmopolitan sought-after area of Limassol, Zakaki. Resting on the Akrotiri bay, Zakaki is home to the biggest ongoing investments in Cyprus. Whether commercial or residential, the area is quickly gaining a reputation as the most luxurious and modern part of the city, attracting major local and international businesses. Surrounded by major landmarks including: