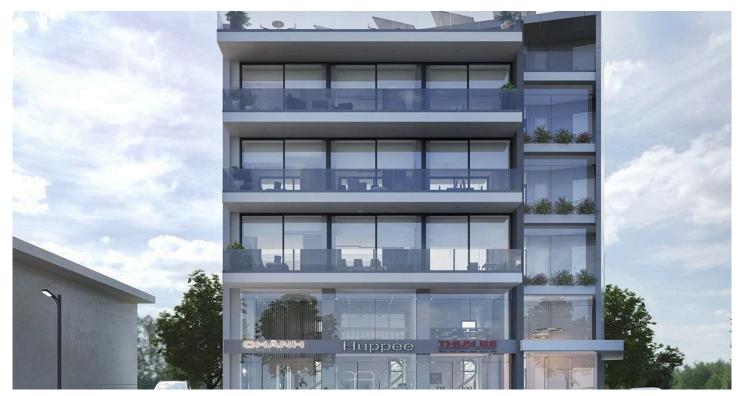

## \*Commercial building in Zakaki area #75845

**€3,125,000** +VAT

The modern office building is located in the cosmopolitan sought-after area of Limassol, Zakaki. Resting on the Akrotiri bay, Zakaki is home to the biggest ongoing investments in Cyprus. Whether commercial or residential, the area is quickly gaining a reputation as the most luxurious and modern part of the city, attracting major local and international businesses. Surrounded by major landmarks including: