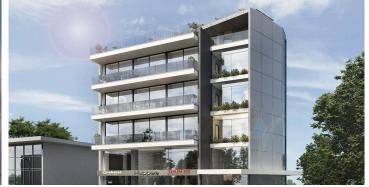

## \*Commercial building in Zakaki area #75845

**€3,125,000** +VAT

The modern office building is located in the cosmopolitan sought-after area of Limassol, Zakaki. Resting on the Akrotiri bay, Zakaki is home to the biggest ongoing investments in Cyprus. Whether commercial or residential, the area is quickly gaining a reputation as the most luxurious and modern part of the city, attracting major local and international businesses. Surrounded by major landmarks including: