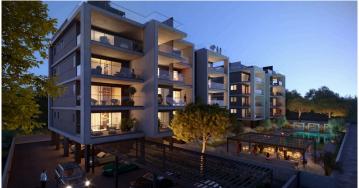

## 3 bedroom apartment in Potamos Germasogeia area #76281

**€870,000** +VAT

Each luxury apartment is set beautifully with breathtaking panoramic city views. Meticulously designed with smart space arrangements that deliver pure comfort and style. Residents will enjoy the opulence of spacious living areas with floor-to-ceiling windows that allow natural light to flow through the space giving it that sense of freedom. These homes are designed with the best high-quality materials and high standards of finish, where premium aesthetics fuse with elevated comforted high-spec functionality. Each unique penthouse boasts effortless luxury that is further enhanced by uncompromised panoramic views of the city that will definitely inspire your body, mind and soul. Welcome to a dream come true.

- •Contemporary residence in a quiet residential place in Limassol's tourist area;
- •900 meters to the sandy beaches and 5-star hotel Apollonia;
- ·Common swimming pool, gym, and covered parking;
- •High ceilings (3.15 meters);