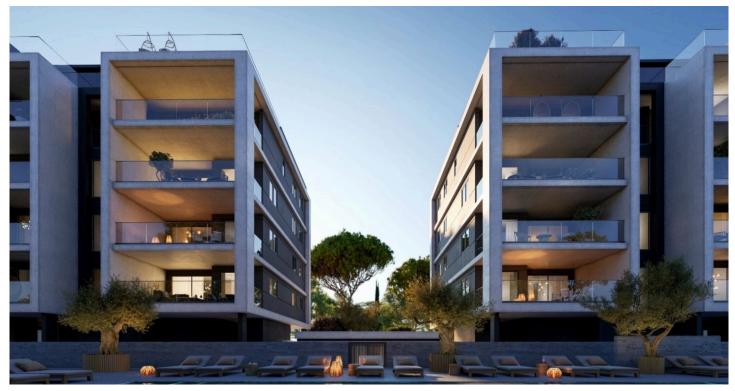

## 3 bedroom apartment in Potamos Germasogeia area #76281

**€870,000** +VAT

Each luxury apartment is set beautifully with breathtaking panoramic city views. Meticulously designed with smart space arrangements that deliver pure comfort and style. Residents will enjoy the opulence of spacious living areas with floor-to-ceiling windows that allow natural light to flow through the space giving it that sense of freedom. These homes are designed with the best high-quality materials and high standards of finish, where premium aesthetics fuse with elevated comforted high-spec functionality. Each unique penthouse boasts effortless luxury that is further enhanced by uncompromised panoramic views of the city that will definitely inspire your body, mind and soul. Welcome to a dream come true.

- •Contemporary residence in a quiet residential place in Limassol's tourist area;
- •900 meters to the sandy beaches and 5-star hotel Apollonia;
- ·Common swimming pool, gym, and covered parking;
- •High ceilings (3.15 meters);