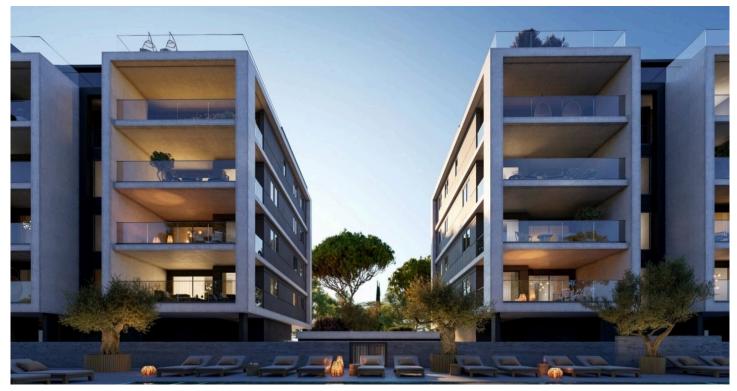

## 3 bedroom penthouse in Potamos Germasogeia area #76282

**€1,340,000** +VAT

Each luxury apartment is set beautifully with breathtaking panoramic city views. Meticulously designed with smart space arrangements that deliver pure comfort and style. Residents will enjoy the opulence of spacious living areas with floor-to-ceiling windows that allow natural light to flow through the space giving it that sense of freedom. These homes are designed with the best high-quality materials and high standards of finish, where premium aesthetics fuse with elevated comforted high-spec functionality. Each unique penthouse boasts effortless luxury that is further enhanced by uncompromised panoramic views of the city that will definitely inspire your body, mind and soul. Welcome to a dream come true.

- •Contemporary residence in a quiet residential place in Limassol's tourist area;
- •900 meters to the sandy beaches and 5-star hotel Apollonia;
- ·Common swimming pool, gym, and covered parking;
- •High ceilings (3.15 meters);