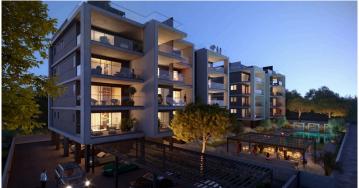

## 3 bedroom penthouse in Potamos Germasogeia area #76282

**€1,340,000** +VAT

Each luxury apartment is set beautifully with breathtaking panoramic city views. Meticulously designed with smart space arrangements that deliver pure comfort and style. Residents will enjoy the opulence of spacious living areas with floor-to-ceiling windows that allow natural light to flow through the space giving it that sense of freedom. These homes are designed with the best high-quality materials and high standards of finish, where premium aesthetics fuse with elevated comforted high-spec functionality. Each unique penthouse boasts effortless luxury that is further enhanced by uncompromised panoramic views of the city that will definitely inspire your body, mind and soul. Welcome to a dream come true.

- •Contemporary residence in a quiet residential place in Limassol's tourist area;
- •900 meters to the sandy beaches and 5-star hotel Apollonia;
- ·Common swimming pool, gym, and covered parking;
- •High ceilings (3.15 meters);