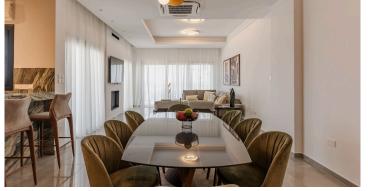

The property is a 3 + 2 bedroom residence with a roof garden where the residents can enjoy their BBQ area and the jacuzzi while looking at Limassol's coastline. This penthouse comes complete with underfloor heating, VRV cooling system, fully furnished with electrical appliances.