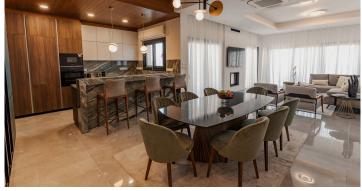

The property is a 3 + 2 bedroom residence with a roof garden where the residents can enjoy their BBQ area and the jacuzzi while looking at Limassol's coastline. This penthouse comes complete with underfloor heating, VRV cooling system, fully furnished with electrical appliances.