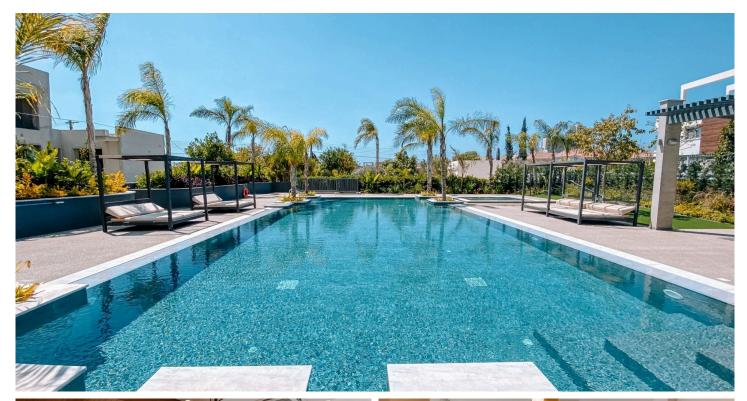

- Right next to a communal park
- · Reception area
- Large adults swimming pool with water curtains (18m\*8m)
- Kids swimming pool (4m\*4m)
- Outdoor gym