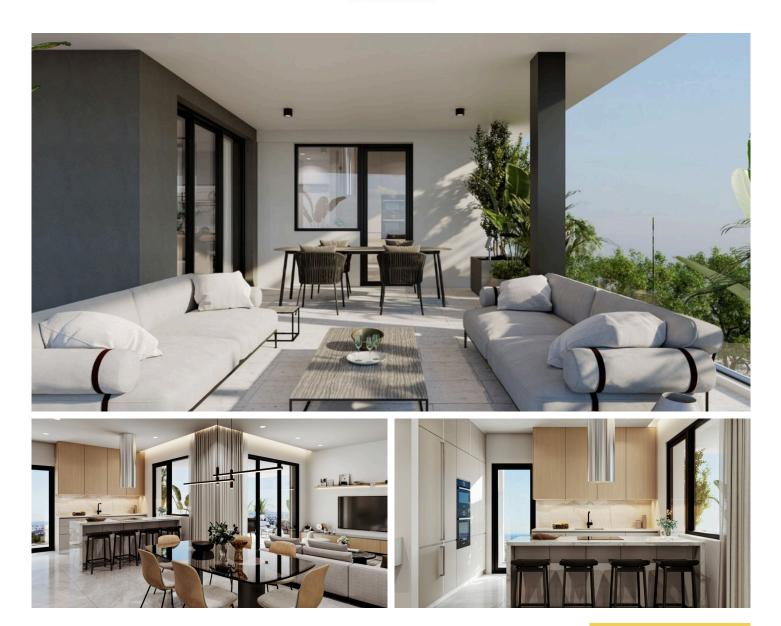

## 4 bedroom penthouse in Germasogeia area #76405

A five-flat building situated in the most prestigious area of Limassol (Germasogeia) with top-quality finishings is an attractive property for both tenants and potential buyers. The building is located in a neighbourhood that offers convenient access to amenities such as schools, shopping centres, parks, public transportation, and other desirable features, and is only 1km from one of the best beaches of Limassol.